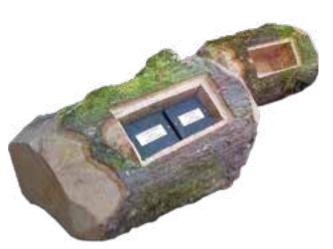

### **Woodland Memorial Orbs**

#### From £895

Crafted from sustainable woodland timber and sourced from natural windfall in woodland locations nationwide, each orb is unique, providing an original memorial.

As the orb becomes established within the garden it will become home to mosses and insects, contributing to the wildlife and health of the environment.

The woodland memorial orbs can hold from one to four sets of cremated remains. The cremated remains are placed into a special steel casket which is then placed within the orb. Each orb comes with a granite memorial plaque to which a gold leaf inscription can be added for your personal tributes.