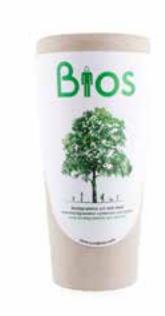

### The Bios Urns

### From £150

The Bios Urn is 100% biodegradable, made from cellulose and natural fibres, designed to turn the cremated remains of your loved ones into a memorial tree. The urn is provided with a seed of your choice from Beech, English Oak, Norway, Maple or Ginko Bilboa.