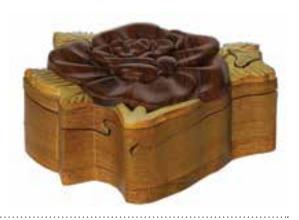

# Wooden Little Keepsake £110

A beautiful handcrafted wooden keepsake, with a decorative rose design to hold a small amount of cremated remains.