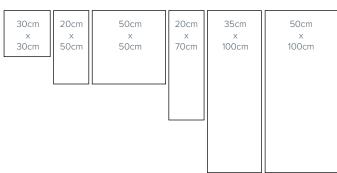

### **Seascape Glass Art Memorial**

The seascape Glass Art Memorial reflects the movement of our oceans. A perfect tribute for those that love water, the coast and the sea.

30cm x 30cm £245 50cm x 50cm £595 20cm x 50cm £320 35cm x 100cm £1,180 20cm x 70cm £395 50cm x 100cm £1,650

(includes wall brackets)

| 30cm | 20cm | 50cm | 20cm | 35cm  | 50cm  |
|------|------|------|------|-------|-------|
| x    | x    | x    | x    | x     | x     |
| 30cm | 50cm | 50cm | 70cm | 100cm | 100cm |
|      |      |      |      |       |       |

### Millennium Glass Art Memorial

The Millenium Glass Art Memorial Memorial reflects the fluidity of life and is a timeless and unique tribute to your loved one.

30cm x 30cm £245 20cm x 50cm £320 20cm x 70cm £395 50cm x 50cm £595 35cm x 100cm £1,180 50cm x 100cm £1,650