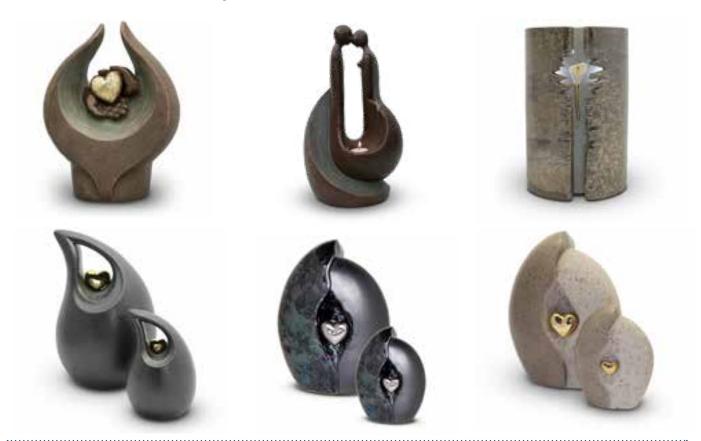

### **Stone Memorial Orbs**

### From £700

Using natural Cumbrian limestone, the stone memorial orbs are designed to weather and age to create the established look of natural stones.

The stone memorial orbs can hold from one to four sets of cremated remains. The cremated remains are placed into a special steel casket which is then placed within the orb. The smallest stone orb is used for memorial inscription only. Each orb comes with a granite memorial plaque to which a gold leaf inscription can be added for your personal tributes.

### **Ornamental Stone Memorial Orbs**

### From £205

Nature themed memorials in a choice of elegant designs can be inscribed and used as an individual remembrance memorial, or for complementing an existing stone or woodland orb.