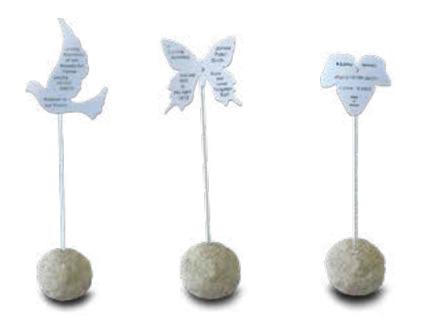

### **Ornamental Stone Memorial Orbs**

### From £205

Nature themed memorials in a choice of elegant designs can be inscribed and used as an individual remembrance memorial, or for complementing an existing stone or woodland orb.