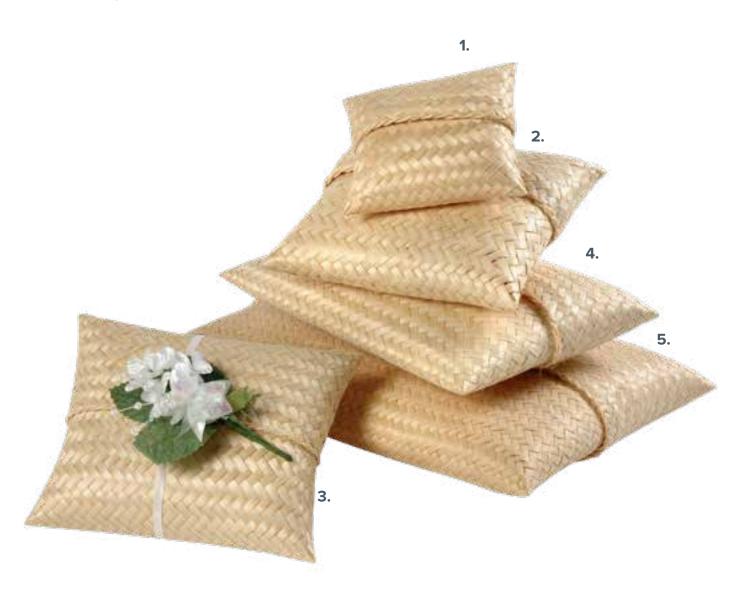

## **Treasure Cushions**

Treasure cushions are hand woven in eco-friendly, biodegradable bamboo and are perfect for the burial, scattering of cremated remains or keepsakes.

Available in five sizes and with natural calico lining. Please note each size holds a different amount of cremated remains, please ask for further information.

Please note floral spray and ribbon not included.

### Size options:

- 1. Extra small £25
- 2. Small £26
- 3. Medium £27
- 4. Large £35
- 5. Extra Large £45 (Holds a full set of cremated remains)