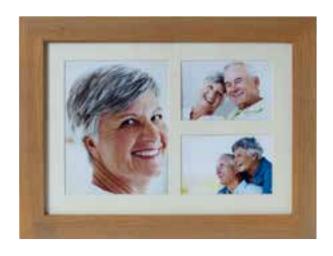

### **Tributes Frame**

#### From £65

A wall hanging frame discreetly conceals a casket behind the pictures to hold your loved one's cremated remains. Available in a choice of sizes and designs, the versatile memorial is ideal for families wishing to share a lasting memento.