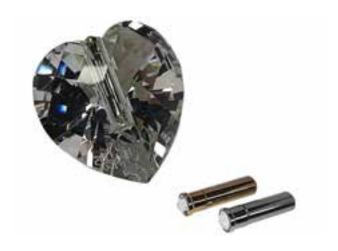

# Crystal Heart (6cmx6cm) £110 each

This memorial keepsake is the perfect memorial gift to hold the cremated remains of your loved one. A small amount of cremated remains is held in a silver or gold capsule, keeping your loved one close forever.