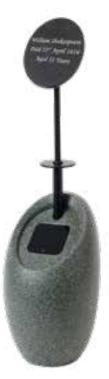

### **Highdown Urns**

#### £180

A stylish granite-effect urn which is equally at home indoors or outdoors.

This innovative urn is weather-resistant, so can be positioned on a patio or garden or may be buried. With its unique adjustable plaque holder, an urn that has been buried can be retrieved easily and moved to a new location at any time.

The height of the marker post is easy to adjust and the memorial plaque can be securely fixed in a horizontal or vertical orientation. The post can be removed for grass trimming whilst the locator makes it easy to replace.