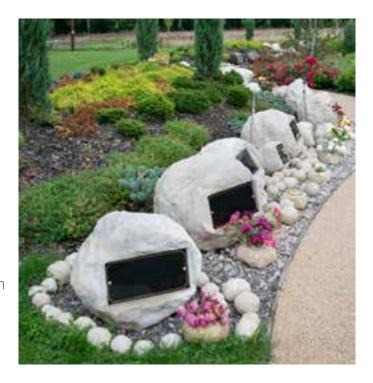

### **Stone Memorial Orbs**

### From £700

Using natural Cumbrian limestone, the stone memorial orbs are designed to weather and age to create the established look of natural stones.

The stone memorial orbs can hold from one to four sets of cremated remains. The cremated remains are placed into a special steel casket which is then placed within the orb. The smallest stone orb is used for memorial inscription only. Each orb comes with a granite memorial plaque to which a gold leaf inscription can be added for your personal tributes.