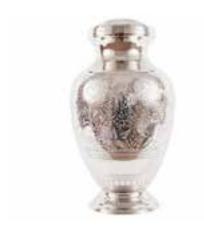

n is 100% biodegradable, made from cellulose and natural fibres, designed to turn the cremated remains of your loved ones into a memorial tree. The urn is provided with a seed of your choice from Beech, English Oak, Norway, Maple or Ginko Bilboa.







## Urns and Keepsakes for the Home

For many of us, keeping a loved one's cremated remains at home can be very comforting. We have a selection of decorative urns that can be displayed openly or kept in a private place of remembrance.

Available in different sizes to hold either one or two sets of cremated remains or a miniature keepsake urn to hold a smaller amount. The keepsake urns are ideal for several family members and friends wanting to share a lasting memory.

### **Ceramic Urns and Keepsakes From £65**



**Brass Urns From £155** 







## Urns and Keepsakes for the Home

Fibreglass Urns
From £149







**LoveUrns<sup>™</sup> Candleholders** From £95







LoveUrns<sup>™</sup> and Keepsakes
From £65







## Urns and Keepsakes for the Home

Keepsakes are a way to create special memorials of a loved one with tangible and personalised mementos.

All of these beautiful products have been designed to retain a small amount of cremated remains of your loved one in a safe, personal and discreet manner.

# Tribute Oak Heart Keepsake (W 6.5cm) £70

Beautifully carved from natural oak, these heart keepsakes are the perfect size to hold in the palm of your hand and are designed to discreetly hold a tiny quantity of cremated remains, along with photos, jewellery and other small mementos.

Please note cost is inclusive of up