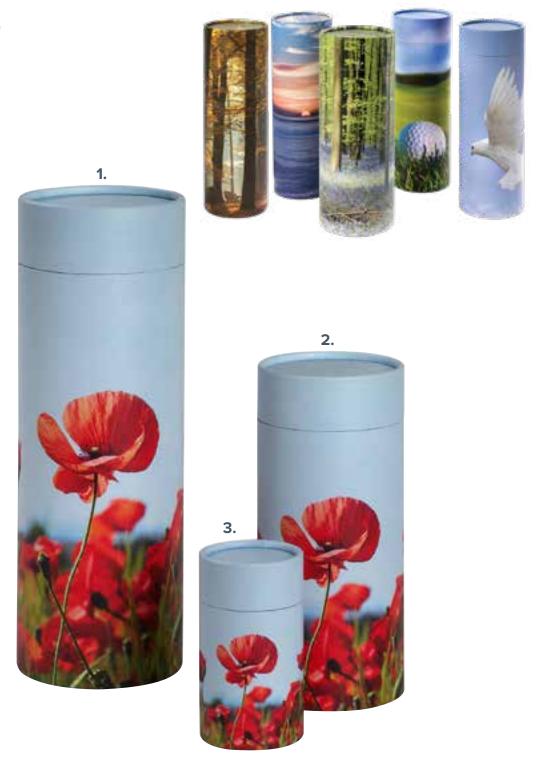

## **Themed Picture Tubes**

Themed picture tubes are available in a beautiful range of designs and suitable for burial, scattering of cremated remains or as keepsakes.

Themed picture tubes are created from over 90% recycled materials and are biodegradable, making them an environmentally friendly choice.

### **Size options:**

1. Large - £48 (Holds a full set of cremated remains)

2. Medium - £42

3. Small - £25