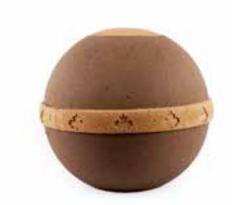

### **Limbo Geos Urns**

### From £150

The Geo urn is 100% biodegradable, handcrafted from binding plant organic substrate, fibre, golden sand and plant extracts. The urn's lid can be removed and a seed of your choice can be planted to create a memorial tree.