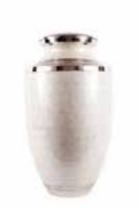

is 100% biodegradable, made from cellulose and natural fibres, designed to turn the cremated remains of your loved ones into a memorial tree. The urn is provided with a seed of your choice from Beech, English Oak, Norway, Maple or Ginko Bilboa.







## Urns and Keepsakes for the Home

For many of us, keeping a loved one's cremated remains at home can be very comforting. We have a selection of decorative urns that can be displayed openly or kept in a private place of remembrance.

Available in different sizes to hold either one or two sets of cremated remains or a miniature keepsake urn to hold a smaller amount. The keepsake urns are ideal for several family members and friends wanting to share a lasting memory.

### **Ceramic Urns and Keepsakes From £65**



**Brass Urns From £155** 







## Urns and Keepsakes for the Home

Fibreglass Urns
From £149







**LoveUrns<sup>™</sup> Candleholders** From £95







LoveUrns<sup>™</sup> and Keepsakes
From £65







## Urns and Keepsakes for the Home

Keepsakes are a way to create special memorials of a loved one with tangible and personalised mementos.

All of these beautiful products have been designed to retain a small amount of cremated remains of your loved one in a safe, personal and discreet manner.

# Tribute Oak Heart Keepsake (W 6.5cm) £70

Beautifully carved from natural oak, these heart keepsakes are the perfect size to hold in the palm of your hand and are designed to discreetly hold a tiny quantity of cremated remains, along with photos, jewellery and other small mementos.

Please note cost is inclusive of up to