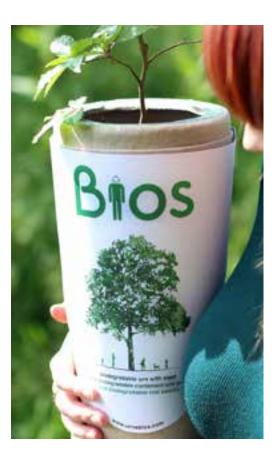

### The Bios Urns

### From £150

The Bios Urn is 100% biodegradable, made from cellulose and natural fibres, designed to turn the cremated remains of your loved ones into a memorial tree. The urn is provided with a seed of your choice from Beech, English Oak, Norway, Maple or Ginko Bilboa.