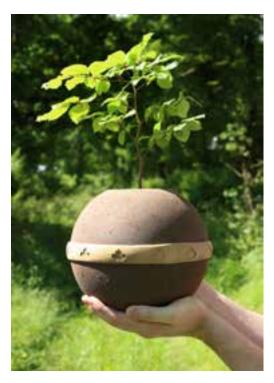

### The Bios Urns

### From £150

The Bios Urn is 100% biodegradable, made from cellulose and natural fibres, designed to turn the cremated remains of your loved ones into a memorial tree. The urn is provided with a seed of your choice from Beech, English Oak, Norway, Maple or Ginko Bilboa.