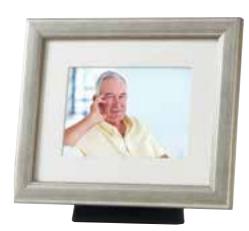

### **Tributes Frame**

#### From £65

A wall hanging frame discreetly conceals a casket behind the pictures to hold your loved one's cremated remains. Available in a choice of sizes and designs, the versatile memorial is ideal for families wishing to share a lasting memento.