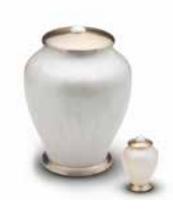

Available in different sizes to hold either one or two sets of cremated remains or a miniature keepsake urn to hold a smaller amount. The keepsake urns are ideal for several family members and friends wanting to share a lasting memory.

### **Ceramic Urns and Keepsakes From £65**

**Brass Urns From £155** 