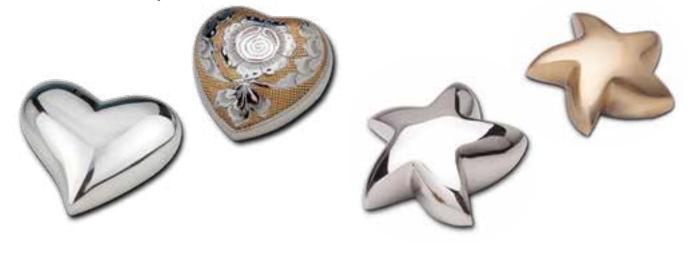

### Heart/Star Shaped Keepsakes (W 7cm)

### From £70

Treasure your loved one's memory with an elegant heart shaped metal keepsake. Inside each of these hand-crafted hearts is a hidden chamber that will hold and protect a small amount of cremated remains of your loved one.