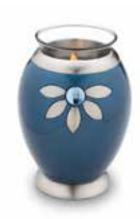

memorial tree. The urn is provided with a seed of your choice from Beech, English Oak, Norway, Maple or Ginko Bilboa.







## Urns and Keepsakes for the Home

For many of us, keeping a loved one's cremated remains at home can be very comforting. We have a selection of decorative urns that can be displayed openly or kept in a private place of remembrance.

Available in different sizes to hold either one or two sets of cremated remains or a miniature keepsake urn to hold a smaller amount. The keepsake urns are ideal for several family members and friends wanting to share a lasting memory.

### **Ceramic Urns and Keepsakes From £65**



**Brass Urns From £155** 







## Urns and Keepsakes for the Home

Fibreglass Urns
From £149







**LoveUrns<sup>™</sup> Candleholders** From £95







LoveUrns<sup>™</sup> and Keepsakes
From £65







## Urns and Keepsakes for the Home

Keepsakes are a way to create special memorials of a loved one with tangible and personalised mementos.

All of these beautiful products have been designed to retain a small amount of cremated remains of your loved one in a safe, personal and discreet manner.

# Tribute Oak Heart Keepsake (W 6.5cm) £70

Beautifully carved from natural oak, these heart keepsakes are the perfect size to hold in the palm of your hand and are designed to discreetly hold a tiny quantity of cremated remains, along with photos, jewellery and other small mementos.

Please note cost is inclusive of up to seven engraved letters.



### Heart/Star Shaped Keepsakes (W 7cm)

### From £70

Treasure your loved one's memory with an el