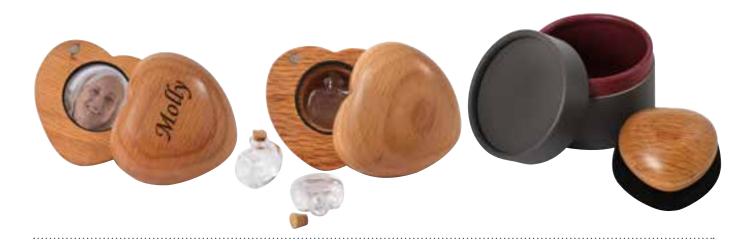

# Tribute Oak Heart Keepsake (W 6.5cm) £70

Beautifully carved from natural oak, these heart keepsakes are the perfect size to hold in the palm of your hand and are designed to discreetly hold a tiny quantity of cremated remains, along with photos, jewellery and other small mementos.

Please note cost is inclusive of up to seven engraved letters.