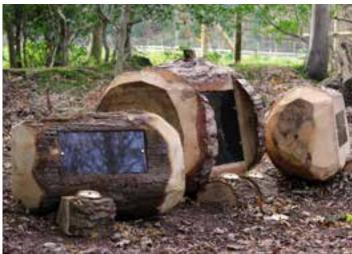

### **Woodland Memorial Orbs**

#### From £895

Crafted from sustainable woodland timber and sourced from natural windfall in woodland locations nationwide, each orb is unique, providing an original memorial.

As the orb becomes established within the garden it will become home to mosses and insects, contributing to the wildlife and health of the environment.

The woodland memorial orbs can hold from one to four sets of cremated remains. The cremated remains are placed into a special steel casket which is then placed within the orb. Each orb comes with a granite memorial plaque to which a gold leaf inscription can be added for your personal tributes.