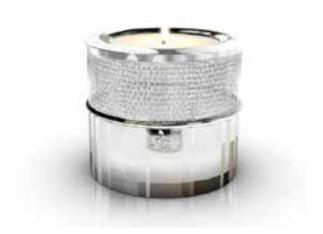

# Crystal Tealight £125

This beautiful tealight is crowned with Swarvoski crystal elements and holds a small amount of cremated remains within a silver or gold cylinder. The top of the tealight can be engraved with a special message for an additional charge.