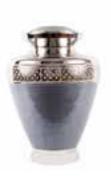

100% biodegradable, made from cellulose and natural fibres, designed to turn the cremated remains of your loved ones into a memorial tree. The urn is provided with a seed of your choice from Beech, English Oak, Norway, Maple or Ginko Bilboa.







## Urns and Keepsakes for the Home

For many of us, keeping a loved one's cremated remains at home can be very comforting. We have a selection of decorative urns that can be displayed openly or kept in a private place of remembrance.

Available in different sizes to hold either one or two sets of cremated remains or a miniature keepsake urn to hold a smaller amount. The keepsake urns are ideal for several family members and friends wanting to share a lasting memory.

### **Ceramic Urns and Keepsakes From £65**



**Brass Urns From £155** 







## Urns and Keepsakes for the Home

Fibreglass Urns
From £149







**LoveUrns<sup>™</sup> Candleholders** From £95







LoveUrns<sup>™</sup> and Keepsakes
From £65







## Urns and Keepsakes for the Home

Keepsakes are a way to create special memorials of a loved one with tangible and personalised mementos.

All of these beautiful products have been designed to retain a small amount of cremated remains of your loved one in a safe, personal and discreet manner.

# Tribute Oak Heart Keepsake (W 6.5cm) £70

Beautifully carved from natural oak, these heart keepsakes are the perfect size to hold in the palm of your hand and are designed to discreetly hold a tiny quantity of cremated remains, along with photos, jewellery and other small mementos.

Please note cost is inclusive of up to s