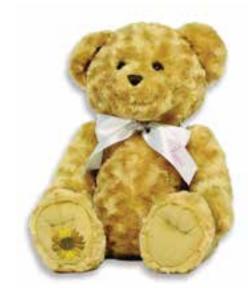

# Memory Bear (H 43cm) £50

# Personalised Ribbon £15

This cuddly plush memory bear, has a specially designed zip compartment in its back, suitable for holding cremated remains or other much loved keepsakes.

A personalised ribbon can also be added with your loved one's name.