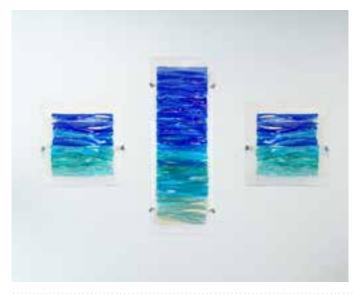

### **Seascape Glass Art Memorial**

The seascape Glass Art Memorial reflects the movement of our oceans. A perfect tribute for those that love water, the coast and the sea.

30cm x 30cm £245 50cm x 50cm £595 20cm x 50cm £320 35cm x 100cm £1,180 20cm x 70cm £395 50cm x 100cm £1,650

(includes wall brackets)

| 30cm | 20cm | 50cm | 20cm | 35cm  | 50cm  |
|------|------|------|------|-------|-------|
| x    | x    | x    | x    | x     | x     |
| 30cm | 50cm | 50cm | 70cm | 100cm | 100cm |
|      |      |      |      |       |       |