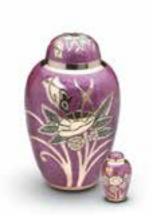

Available in different sizes to hold either one or two sets of cremated remains or a miniature keepsake urn to hold a smaller amount. The keepsake urns are ideal for several family members and friends wanting to share a lasting memory.

### **Ceramic Urns and Keepsakes From £65**

**Brass Urns From £155** 